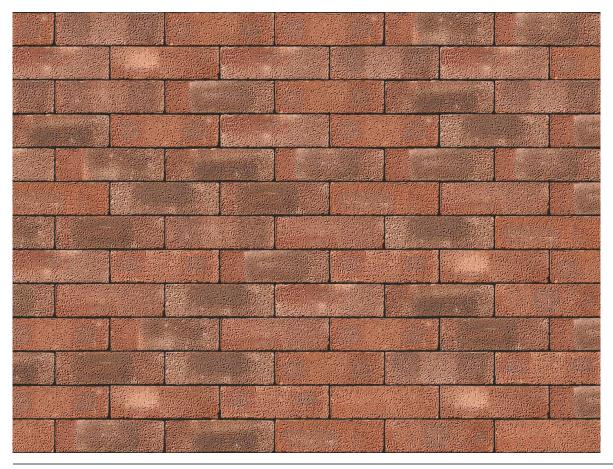

### SANDFACED BROWN BRICK

| Forterra                  |
|---------------------------|
| Brown                     |
| Pressed                   |
| 215mm x 102.5mm x<br>65mm |
| F1                        |
| S2                        |
| T2, R1                    |
| 23%                       |
| 25N/mm²                   |
| 390                       |
|                           |