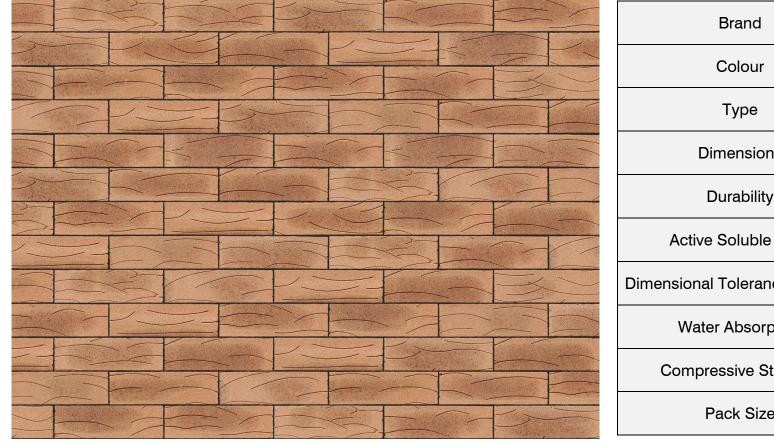

## SHERWOOD BUFF MIXTURE BRICK

| Brand                         | Forterra                  |
|-------------------------------|---------------------------|
| Colour                        | Buff                      |
| Туре                          | Wirecut                   |
| Dimensions                    | 215mm x 102.5mm x<br>65mm |
| Durability                    | F2                        |
| Active Soluble Salts          | S2                        |
| Dimensional Tolerance & Range | T2, R1                    |
| Water Absorption              | 14%                       |
| Compressive Strength          | 30N/mm <sup>2</sup>       |
| Pack Size                     | 495                       |