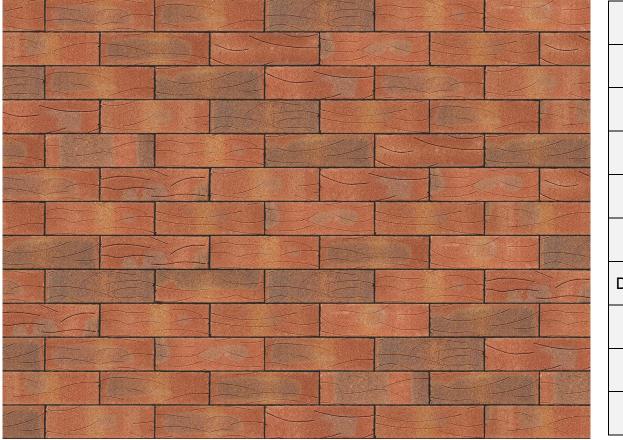

## SHERWOOD RED MIXTURE BRICK

| Brand                         | Forterra                  |
|-------------------------------|---------------------------|
| Colour                        | Red                       |
| Туре                          | Wirecut                   |
| Dimensions                    | 215mm x 102.5mm x<br>65mm |
| Durability                    | F2                        |
| Active Soluble Salts          | S2                        |
| Dimensional Tolerance & Range | T2, R1                    |
| Water Absorption              | 14%                       |
| Compressive Strength          | 30N/mm²                   |
| Pack Size                     | 495                       |