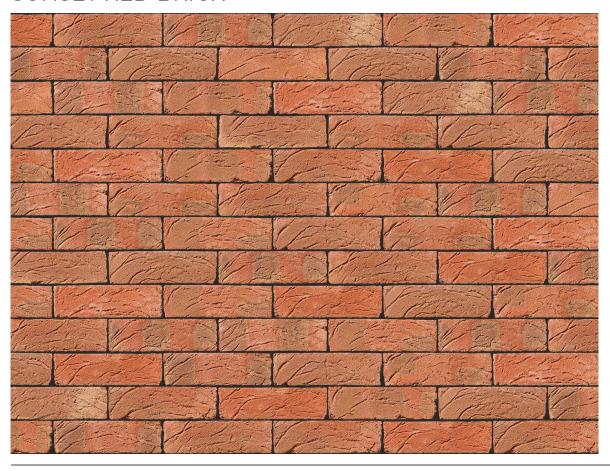

### SUNSET RED BRICK

| Forterra                  |
|---------------------------|
| Red                       |
| Handmade                  |
| 215mm x 102.5mm x<br>65mm |
| F2                        |
| S2                        |
| T2, R1                    |
| 23%                       |
| 25N/mm²                   |
| 390                       |
|                           |