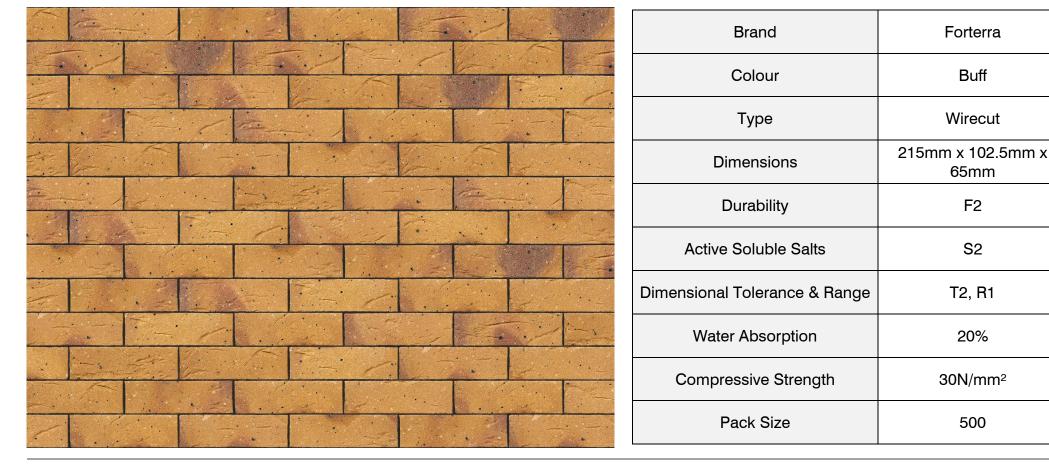

### VILLAGE GOLDEN THATCH BUFF BRICK

**DUBLIN** OUTHAUS GROUP, UNIT 26, AIRWAYS INDUSTRIAL ESTATE, SANTRY, DUBLIN 17, D17 TH93. TEL: (01) 844 1205 - WEB: WWW.KCMB.IE

Important note: Sizes/dimensions can vary between firings. Please confirm your brick dimensions with your account manager prior to design or setting out.