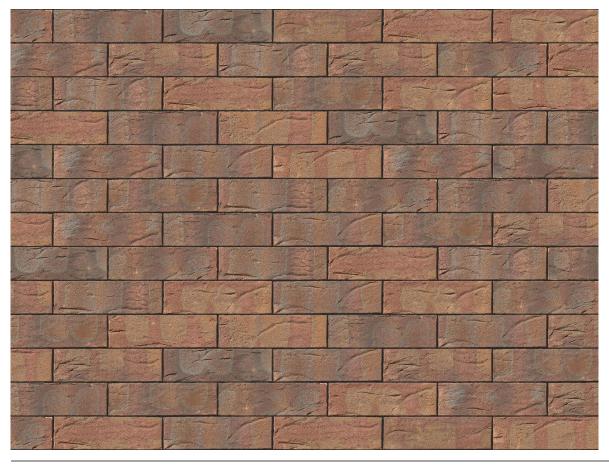

### VILLAGE RUSSET RED MIXTURE BRICK

| Brand                         | Forterra                  |
|-------------------------------|---------------------------|
| Colour                        | Red                       |
| Туре                          | Wirecut                   |
| Dimensions                    | 215mm x 102.5mm x<br>65mm |
| Durability                    | F2                        |
| Active Soluble Salts          | S2                        |
| Dimensional Tolerance & Range | T2, R1                    |
| Water Absorption              | 15%                       |
| Compressive Strength          | 20N/mm <sup>2</sup>       |
| Pack Size                     | 495                       |
|                               |                           |