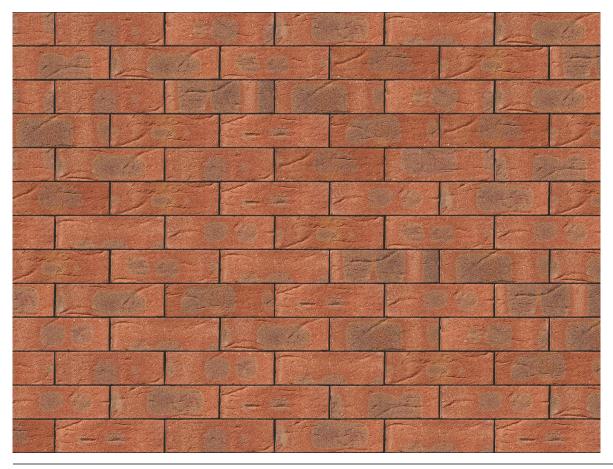

### VILLAGE SUNGLOW RED BRICK

| Brand                         | Forterra                  |
|-------------------------------|---------------------------|
| Colour                        | Red                       |
| Туре                          | Wirecut                   |
| Dimensions                    | 215mm x 102.5mm x<br>65mm |
| Durability                    | F2                        |
| Active Soluble Salts          | S2                        |
| Dimensional Tolerance & Range | T2, R1                    |
| Water Absorption              | 15%                       |
| Compressive Strength          | 30N/mm <sup>2</sup>       |
| Pack Size                     | 495                       |