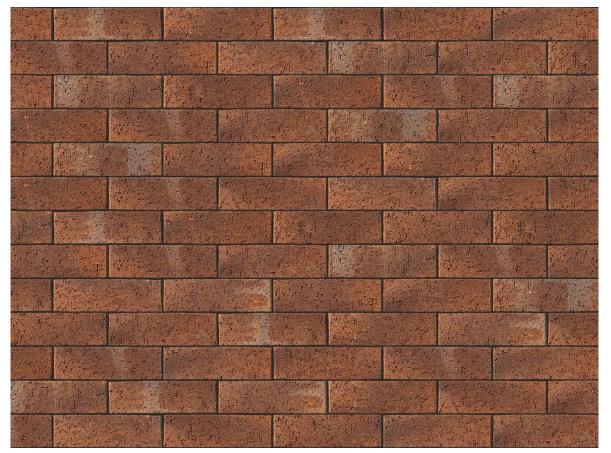

### WENTWORTH MIXTURE RED BRICK

| Brand                         | Forterra                  |
|-------------------------------|---------------------------|
| Colour                        | Red                       |
| Туре                          | Wirecut                   |
| Dimensions                    | 215mm x 102.5mm x<br>65mm |
| Durability                    | F2                        |
| Active Soluble Salts          | S2                        |
| Dimensional Tolerance & Range | T2, R1                    |
| Water Absorption              | 10%                       |
| Compressive Strength          | 40N/mm <sup>2</sup>       |
| Pack Size                     | 520                       |