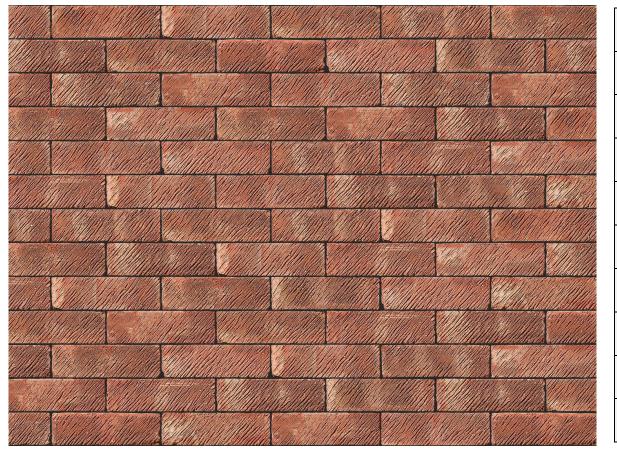

# Kingscourt Country Manor

## WINDSOR RED BRICK

| Brand                         | Forterra                  |
|-------------------------------|---------------------------|
| Colour                        | Red                       |
| Туре                          | Pressed                   |
| Dimensions                    | 215mm x 102.5mm x<br>65mm |
| Durability                    | F1                        |
| Active Soluble Salts          | S2                        |
| Dimensional Tolerance & Range | T2, R1                    |
| Water Absorption              | 23%                       |
| Compressive Strength          | 25N/mm <sup>2</sup>       |
| Pack Size                     | 390                       |