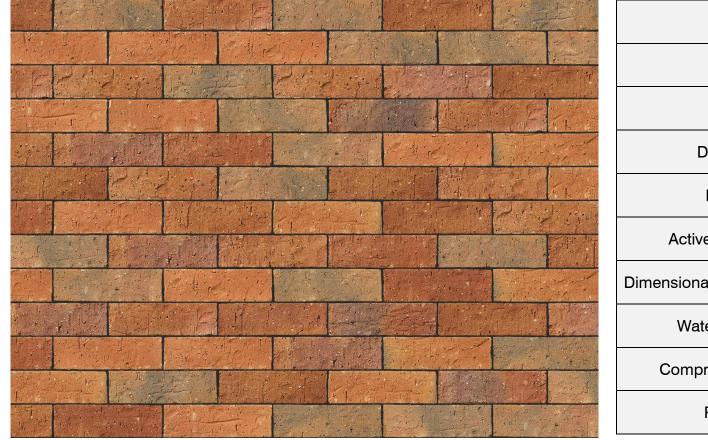

### WORCHESTERSHIRE RED MULTI BRICK

| Brand                         | Forterra                  |
|-------------------------------|---------------------------|
| Colour                        | Red                       |
| Туре                          | Wirecut                   |
| Dimensions                    | 215mm x 102.5mm x<br>65mm |
| Durability                    | F2                        |
| Active Soluble Salts          | S2                        |
| Dimensional Tolerance & Range | T2, R1                    |
| Water Absorption              | 14%                       |
| Compressive Strength          | 40N/mm <sup>2</sup>       |
| Pack Size                     | 500                       |