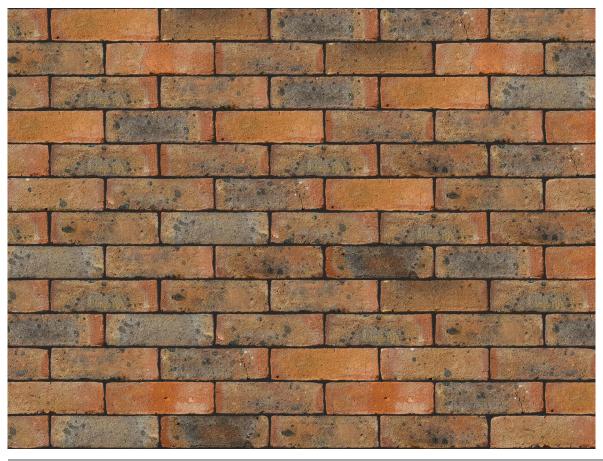

### FLB FIRST QUALITY RED BRICK

| Freshfield Lane           |
|---------------------------|
| Red                       |
| Stock-Pressed             |
| 215mm x 102.5mm x<br>65mm |
| F2                        |
| S2                        |
| T2, R1                    |
| 10%                       |
| 29N/mm <sup>2</sup>       |
| 400                       |
|                           |