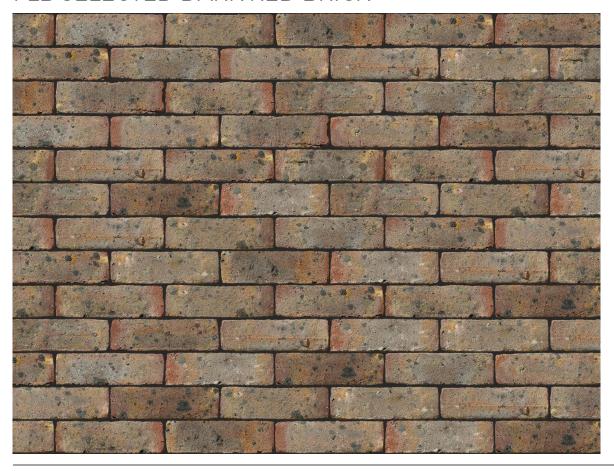

### FLB SELECTED DARK RED BRICK

| Brand                         | Freshfield Lane           |
|-------------------------------|---------------------------|
| Colour                        | Blue, Red                 |
| Туре                          | Stock-Pressed             |
| Dimensions                    | 215mm x 102.5mm x<br>65mm |
| Durability                    | F2                        |
| Active Soluble Salts          | S2                        |
| Dimensional Tolerance & Range | T2, R1                    |
| Water Absorption              | 7%                        |
| Compressive Strength          | 35N/mm²                   |
| Pack Size                     | 400                       |
|                               |                           |