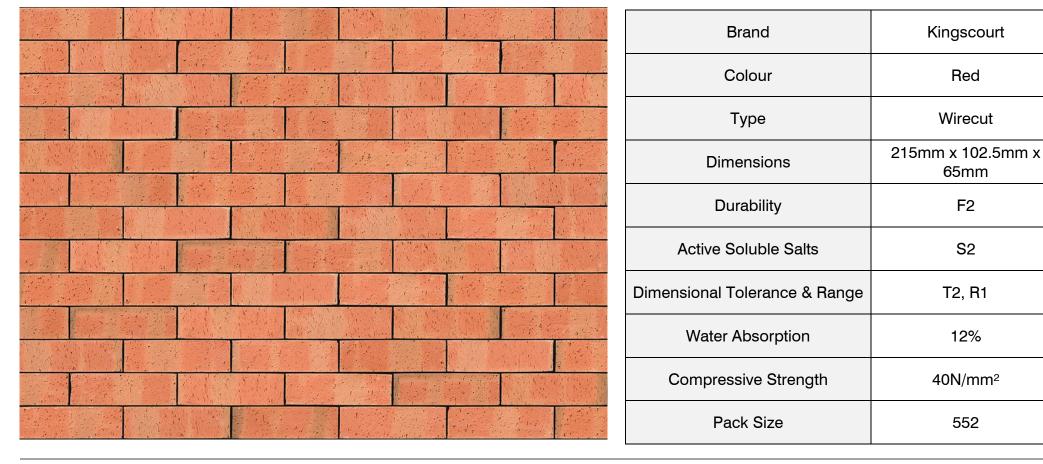

# Kingscourt Country Manor

## TECHNICAL INFORMATION SHEET

BRICKS —

### AUTUMN DRAGFACE RED BRICK





### BELFAST

11B SHEEPWALK ROAD, LISBURN, COUNTY ANTRIM, BT28 3RD. TEL: (028) 9077 7321 - WEB: WWW.KCMB.CO.UK

#### DISCLAIMER:

The reproduction of colours and textures is only as accurate as the printing process will allow. Photographic samples should be used when shortlisting products but we advise that an actual sample should be seen before ordering.

Important note: Sizes/dimensions can vary between firings. Please confirm your brick dimensions with your account manager prior to design or setting out.