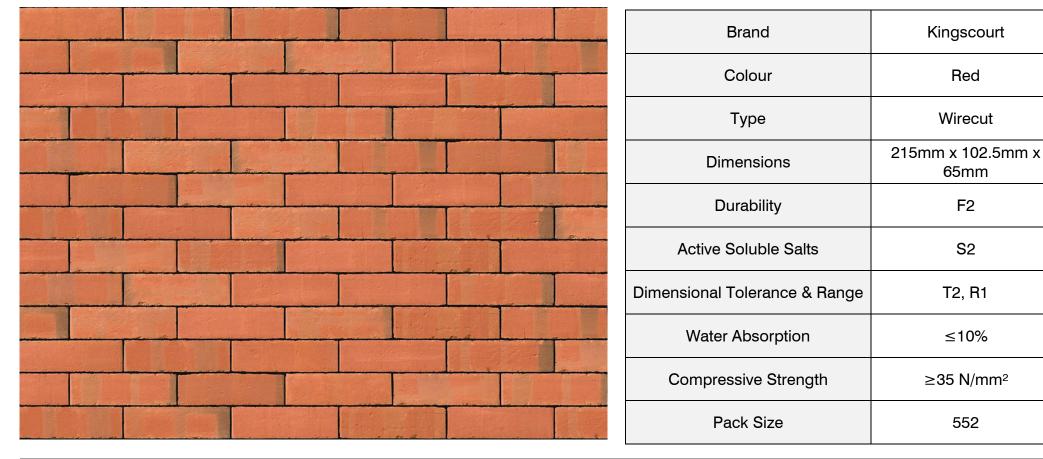

# KINGSCOURT COUNTRY MANOR

## **TECHNICAL INFORMATION** SHEET

BRICKS

### AUTUMNAL BLEND RED BRICK



#### DUBLIN OUTHAUS GROUP, UNIT 26, AIRWAYS INDUSTRIAL ESTATE, SANTRY, DUBLIN 17, D17 TH93. TEL: (01) 844 1205 - WEB: WWW.KCMB.IE

#### BELFAST

11B SHEEPWALK ROAD, LISBURN, COUNTY ANTRIM, BT28 3RD. TEL: (028) 9077 7321 - WEB: WWW.KCMB.CO.UK

#### DISCLAIMER:

The reproduction of colours and textures is only as accurate as the printing process will allow. Photographic samples should be used when shortlisting products but we advise that an actual sample should be seen before ordering.

Red

Wirecut

65mm

F2

S2

T2, R1

≤10%

552

Important note: Sizes/dimensions can vary between firings. Please confirm your brick dimensions with your account manager prior to design or setting out.