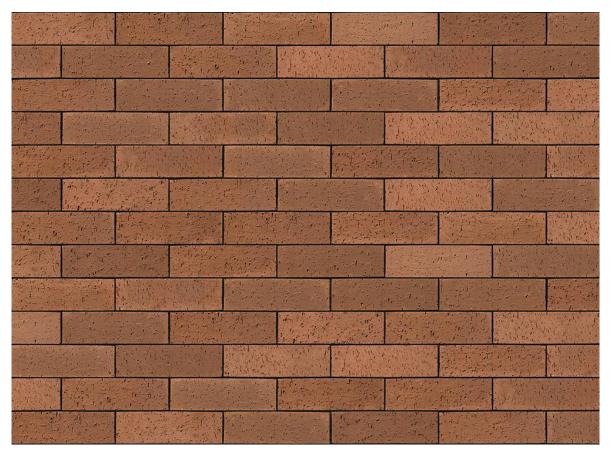

### BROWN DRAGFACE BROWN BRICK

| Brand                                  | Kingscourt                |
|----------------------------------------|---------------------------|
| Colour                                 | Brown                     |
| Туре                                   | Wirecut                   |
| Dimensions                             | 215mm x 102.5mm x<br>65mm |
| Durability                             | F2                        |
| Active Soluble Salts                   | S2                        |
| Dimensional Tolerance & Range          | T2, R1                    |
| Water Absorption                       | 12%                       |
| Compressive Strength                   | 50N/mm²                   |
| Pack Size                              | 552                       |
| Water Absorption  Compressive Strength | 12%<br>50N/mm²            |