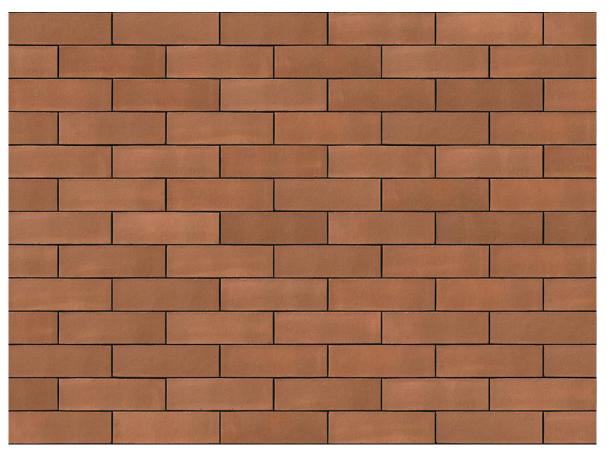

### **BROWN SMOOTH BROWN BRICK**

| Brand                         | Kingscourt                |  |  |
|-------------------------------|---------------------------|--|--|
| Colour                        | Brown                     |  |  |
| Туре                          | Wirecut                   |  |  |
| Dimensions                    | 215mm x 102.5mm x<br>65mm |  |  |
| Durability                    | F2                        |  |  |
| Active Soluble Salts          | S2                        |  |  |
| Dimensional Tolerance & Range | T2, R1                    |  |  |
| Water Absorption              | ≤12%                      |  |  |
| Compressive Strength          | ≥35 N/mm²                 |  |  |
| Pack Size                     | 556                       |  |  |