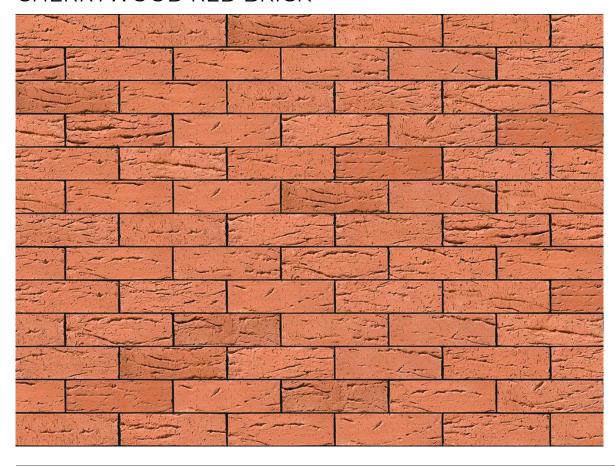

### CHERRYWOOD RED BRICK

| Brand                         | Kingscourt                |
|-------------------------------|---------------------------|
| Colour                        | Red                       |
| Туре                          | Wirecut                   |
| Dimensions                    | 215mm x 102.5mm x<br>65mm |
| Durability                    | F2                        |
| Active Soluble Salts          | S2                        |
| Dimensional Tolerance & Range | T2, R1                    |
| Water Absorption              | ≤12%                      |
| Compressive Strength          | ≥35 N/mm²                 |
| Pack Size                     | 556                       |