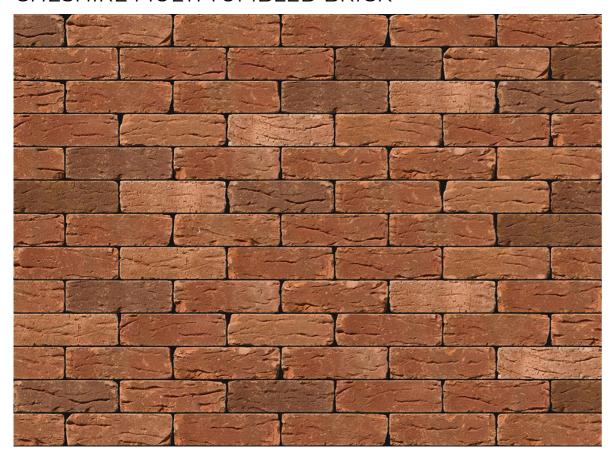

# CHESHIRE MULTI TUMBLED BRICK

| Brand                         | Kingscourt                |
|-------------------------------|---------------------------|
| Colour                        | Red                       |
| Туре                          | Tumbled                   |
| Dimensions                    | 215mm x 102.5mm x<br>65mm |
| Durability                    | F2                        |
| Active Soluble Salts          | S2                        |
| Dimensional Tolerance & Range | T2, R1                    |
| Water Absorption              | ≤11%                      |
| Compressive Strength          | ≥35 N/mm²                 |
| Pack Size                     | 556                       |