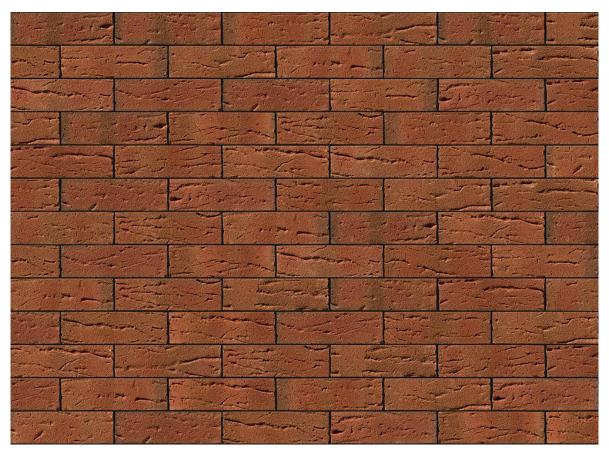

### CRIMSON RED MULTI BRICK

| Brand                         | Kingscourt                |
|-------------------------------|---------------------------|
| Colour                        | Red                       |
| Туре                          | Wirecut                   |
| Dimensions                    | 215mm x 102.5mm x<br>65mm |
| Durability                    | F2                        |
| Active Soluble Salts          | S2                        |
| Dimensional Tolerance & Range | T2, R1                    |
| Water Absorption              | ≤11%                      |
| Compressive Strength          | ≥35 N/mm²                 |
| Pack Size                     | 556 / 512                 |