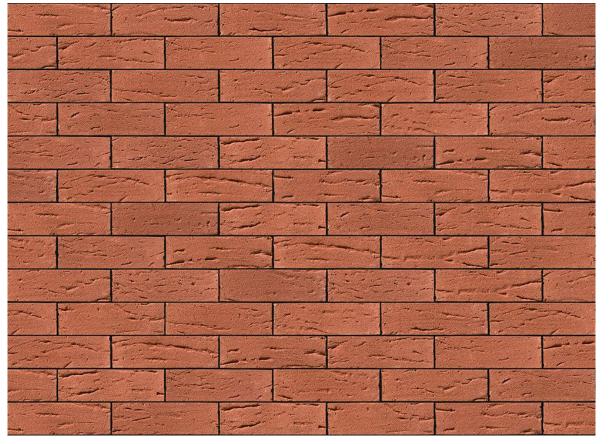

### CRIMSON RED BRICK

| Brand                         | Kingscourt                |
|-------------------------------|---------------------------|
| Colour                        | Red                       |
| Туре                          | Wirecut                   |
| Dimensions                    | 215mm x 102.5mm x<br>65mm |
| Durability                    | F2                        |
| Active Soluble Salts          | S2                        |
| Dimensional Tolerance & Range | T2, R1                    |
| Water Absorption              | ≤12%                      |
| Compressive Strength          | ≥35 N/mm²                 |
| Pack Size                     | 556 / 512                 |