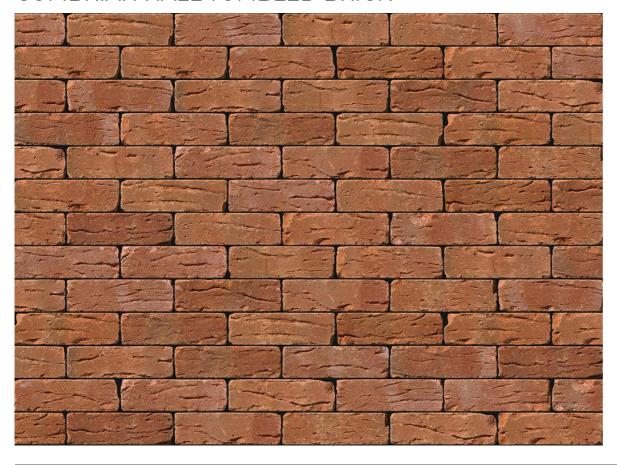

# **CUMBRIAN HALL TUMBLED BRICK**

| Brand                         | Kingscourt                |
|-------------------------------|---------------------------|
| Colour                        | Red                       |
| Туре                          | Tumbled                   |
| Dimensions                    | 215mm x 102.5mm x<br>65mm |
| Durability                    | F2                        |
| Active Soluble Salts          | S2                        |
| Dimensional Tolerance & Range | T2, R1                    |
| Water Absorption              | ≤13%                      |
| Compressive Strength          | ≥40 N/mm <sup>2</sup>     |
| Pack Size                     | 552                       |