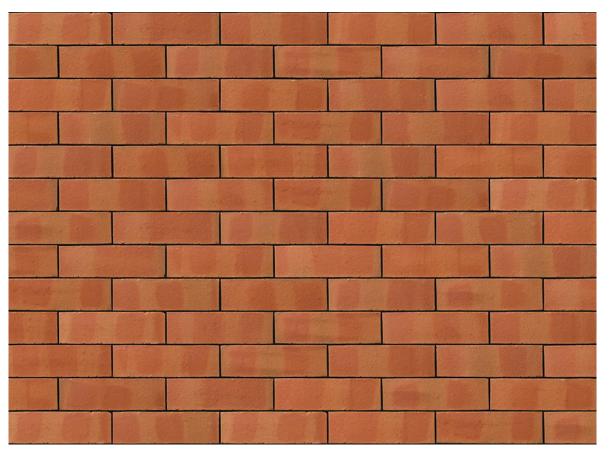

### GEORGIAN RED SMOOTH RED BRICK

| Brand                         | Kingscourt                |
|-------------------------------|---------------------------|
| Colour                        | Red                       |
| Туре                          | Wirecut                   |
| Dimensions                    | 215mm x 102.5mm x<br>65mm |
| Durability                    | F2                        |
| Active Soluble Salts          | S2                        |
| Dimensional Tolerance & Range | T2, R1                    |
| Water Absorption              | 13%                       |
| Compressive Strength          | 40N/mm²                   |
| Pack Size                     | 512                       |