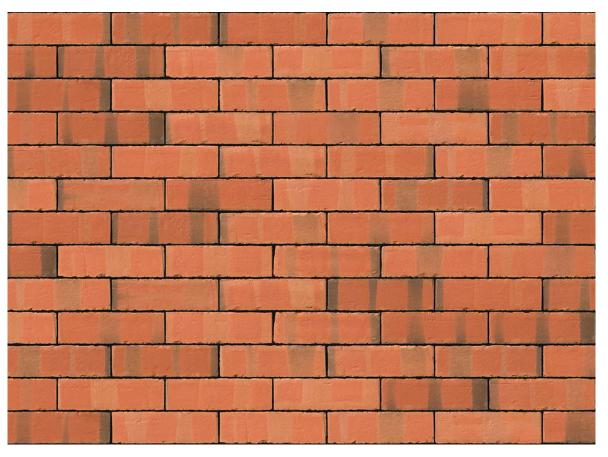

### **GRAFTON RED BRICK**

| Brand                         | Kingscourt                |
|-------------------------------|---------------------------|
| Colour                        | Red                       |
| Туре                          | Wirecut                   |
| Dimensions                    | 215mm x 102.5mm x<br>65mm |
| Durability                    | F2                        |
| Active Soluble Salts          | S2                        |
| Dimensional Tolerance & Range | T2, R1                    |
| Water Absorption              | 13%                       |
| Compressive Strength          | 35N/mm²                   |
| Pack Size                     | 552                       |
|                               |                           |