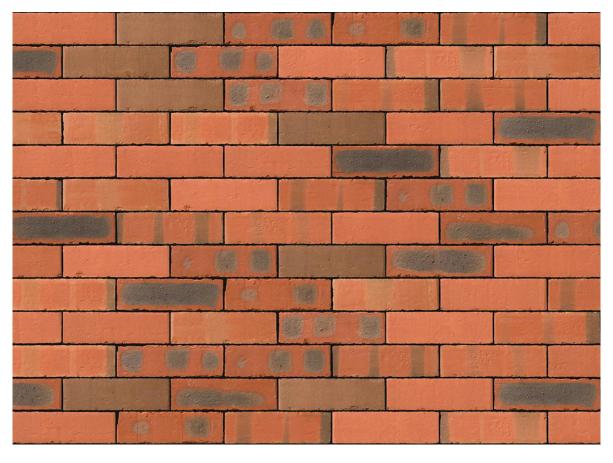

### HERITAGE RED BRICK

| Brand                         | Kingscourt                |
|-------------------------------|---------------------------|
| Colour                        | Red                       |
| Туре                          | Wirecut                   |
| Dimensions                    | 215mm x 102.5mm x<br>65mm |
| Durability                    | F2                        |
| Active Soluble Salts          | S2                        |
| Dimensional Tolerance & Range | T2, R1                    |
| Water Absorption              | 10%                       |
| Compressive Strength          | 35N/mm²                   |
| Pack Size                     | 552                       |