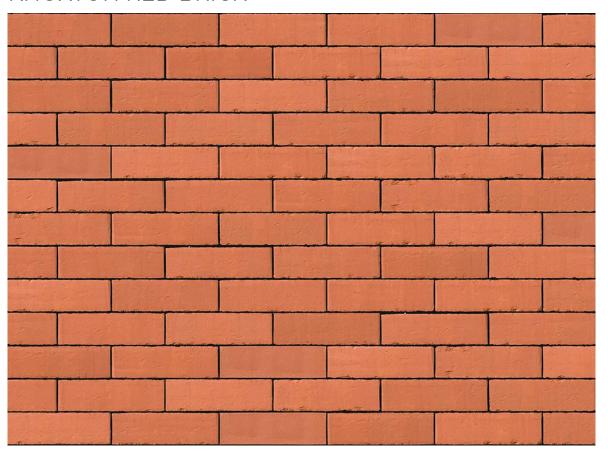

### KNOXTON RED BRICK

| Brand                         | Kingscourt                |
|-------------------------------|---------------------------|
| Colour                        | Red                       |
| Туре                          | Wirecut                   |
| Dimensions                    | 215mm x 102.5mm x<br>65mm |
| Durability                    | F2                        |
| Active Soluble Salts          | S2                        |
| Dimensional Tolerance & Range | T2, R1                    |
| Water Absorption              | 12%                       |
| Compressive Strength          | 50N/mm <sup>2</sup>       |
| Pack Size                     | 552                       |