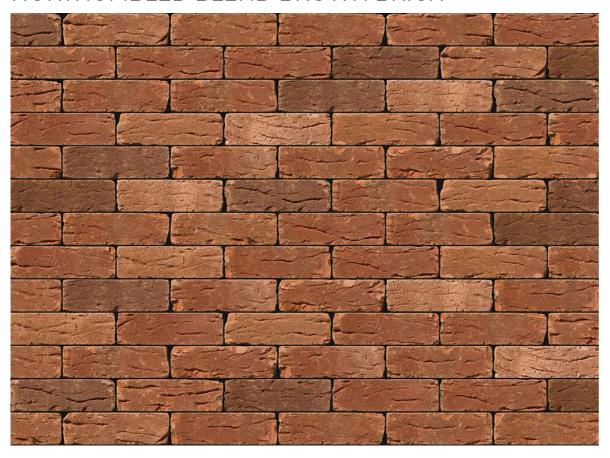

## NORTHUMBLED BLEND BROWN BRICK

| Brand                         | Kingscourt                |  |
|-------------------------------|---------------------------|--|
| Colour                        | Brown                     |  |
| Туре                          | Wirecut                   |  |
| Dimensions                    | 215mm x 102.5mm x<br>65mm |  |
| Durability                    | F2                        |  |
| Active Soluble Salts          | S2                        |  |
| Dimensional Tolerance & Range | T2, R1                    |  |
| Water Absorption              | ≤11%                      |  |
| Compressive Strength          | ≥35 N/mm²                 |  |
| Pack Size                     | 556                       |  |