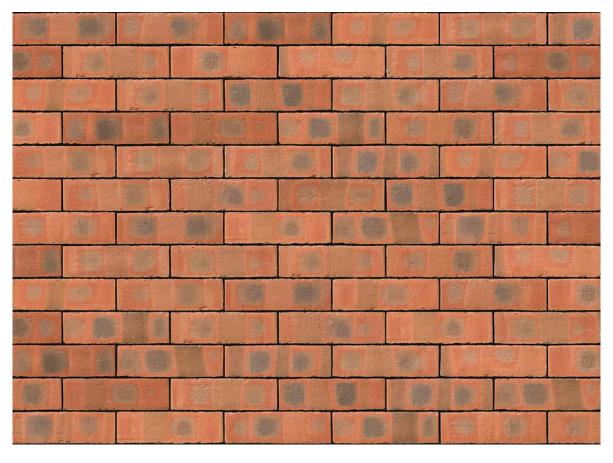

### OLD FORGE BROWN BRICK

| Brand                         | Kingscourt                |
|-------------------------------|---------------------------|
| Colour                        | Brown                     |
| Туре                          | Wirecut                   |
| Dimensions                    | 215mm x 102.5mm x<br>65mm |
| Durability                    | F2                        |
| Active Soluble Salts          | S2                        |
| Dimensional Tolerance & Range | T2, R1                    |
| Water Absorption              | 10%                       |
| Compressive Strength          | 35N/mm²                   |
| Pack Size                     | 552                       |