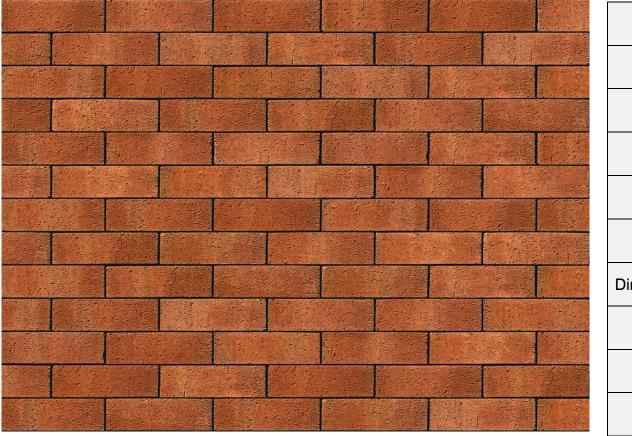

## RED MULTI RUSTIC RED BRICK

| Brand                         | Kingscourt                |
|-------------------------------|---------------------------|
| Colour                        | Red                       |
| Туре                          | Wirecut                   |
| Dimensions                    | 215mm x 102.5mm x<br>65mm |
| Durability                    | F2                        |
| Active Soluble Salts          | S2                        |
| Dimensional Tolerance & Range | T2, R1                    |
| Water Absorption              | ≤12%                      |
| Compressive Strength          | ≥35 N/mm²                 |
| Pack Size                     | 552 / 512                 |