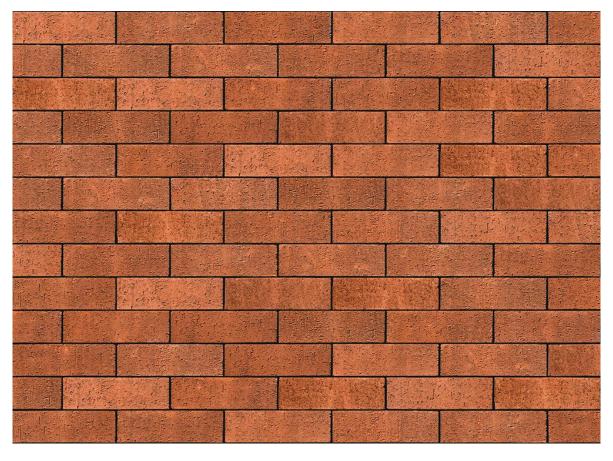

### RED RUSTIC RED BRICK

| Brand                         | Kingscourt                |
|-------------------------------|---------------------------|
| Colour                        | Red                       |
| Туре                          | Handmade                  |
| Dimensions                    | 215mm x 102.5mm x<br>65mm |
| Durability                    | F2                        |
| Active Soluble Salts          | S2                        |
| Dimensional Tolerance & Range | T2, R1                    |
| Water Absorption              | 12%                       |
| Compressive Strength          | 50N/mm²                   |
| Pack Size                     | 552                       |