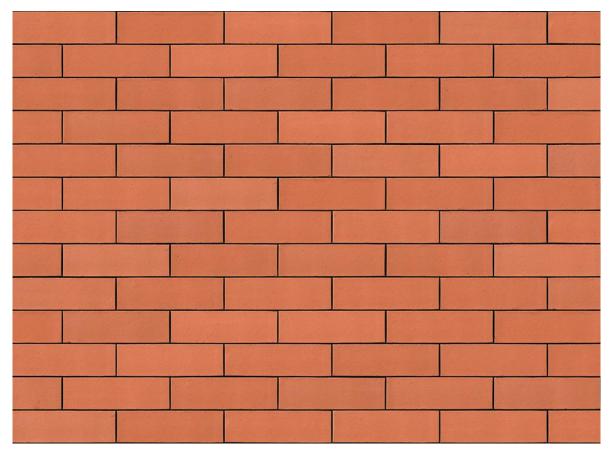

### RED SMOOTH RED BRICK

| Brand                         | Kingscourt                |
|-------------------------------|---------------------------|
| Colour                        | Red                       |
| Туре                          | Wirecut                   |
| Dimensions                    | 215mm x 102.5mm x<br>65mm |
| Durability                    | F2                        |
| Active Soluble Salts          | S2                        |
| Dimensional Tolerance & Range | T2, R1                    |
| Water Absorption              | 12%                       |
| Compressive Strength          | 40N/mm²                   |
| Pack Size                     | 552                       |