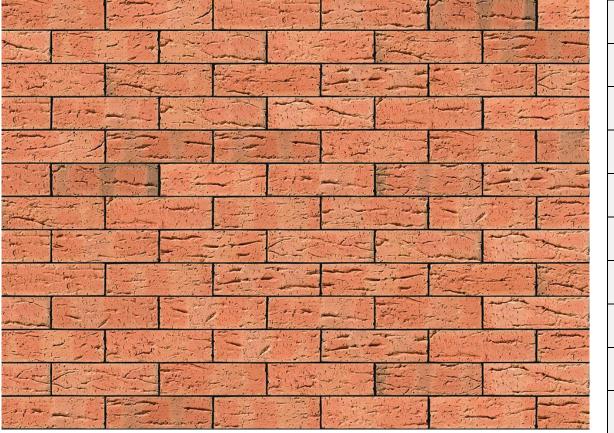

## ROSEWOOD RED BRICK

| Brand                         | Kingscourt                |
|-------------------------------|---------------------------|
| Colour                        | Red                       |
| Туре                          | Wirecut                   |
| Dimensions                    | 215mm x 102.5mm x<br>65mm |
| Durability                    | F2                        |
| Active Soluble Salts          | S2                        |
| Dimensional Tolerance & Range | T2, R1                    |
| Water Absorption              | 12%                       |
| Compressive Strength          | 40N/mm <sup>2</sup>       |
| Pack Size                     | 552                       |