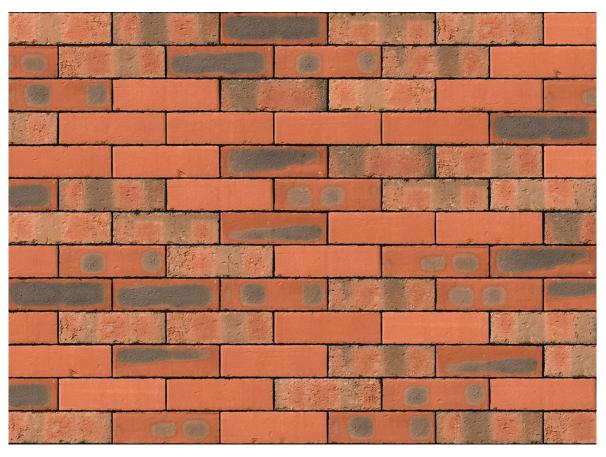

### SHIRES BLEND RED BRICK

| Brand                         | Kingscourt                |
|-------------------------------|---------------------------|
| Colour                        | Red                       |
| Туре                          | Wirecut                   |
| Dimensions                    | 215mm x 102.5mm x<br>65mm |
| Durability                    | F2                        |
| Active Soluble Salts          | S2                        |
| Dimensional Tolerance & Range | T2, R1                    |
| Water Absorption              | ≤12%                      |
| Compressive Strength          | ≥35 N/mm²                 |
| Pack Size                     | 552 / 512                 |