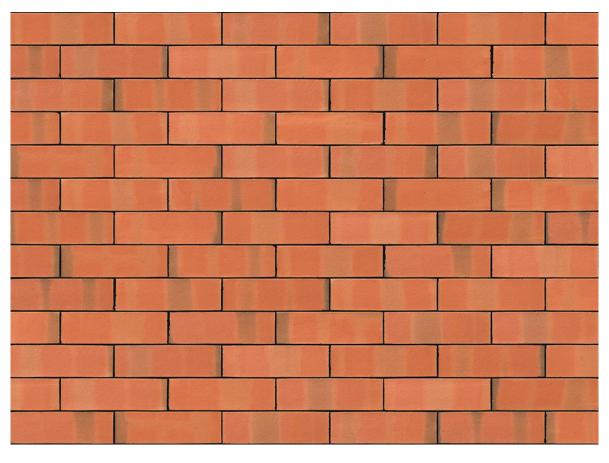

### VICTORIAN RED MULTI RED BRICK

| Brand                         | Kingscourt                |
|-------------------------------|---------------------------|
| Colour                        | Red                       |
| Туре                          | Wirecut                   |
| Dimensions                    | 215mm x 102.5mm x<br>65mm |
| Durability                    | F2                        |
| Active Soluble Salts          | S2                        |
| Dimensional Tolerance & Range | T2, R2                    |
| Water Absorption              | 12%                       |
| Compressive Strength          | 40N/mm²                   |
| Pack Size                     | 552                       |