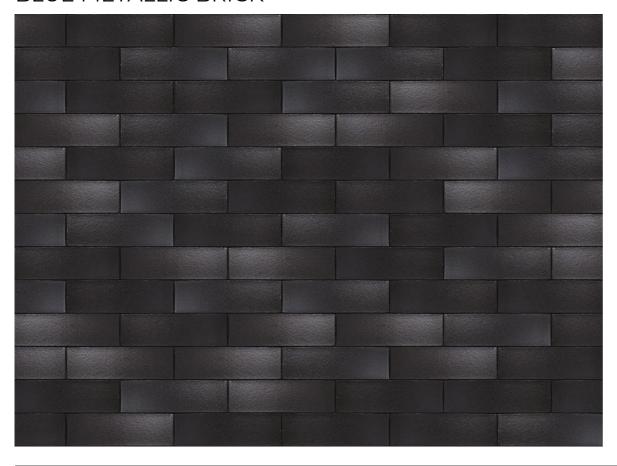

## **BLUE METALLIC BRICK**

| Malpesa                   |
|---------------------------|
| Dark Brown, Blue          |
| Wirecut                   |
| 215mm x 102.5mm x<br>65mm |
| F2                        |
| S2                        |
| T2, R2                    |
| ≤6%                       |
| ≥75 N/mm²                 |
| 600                       |
|                           |