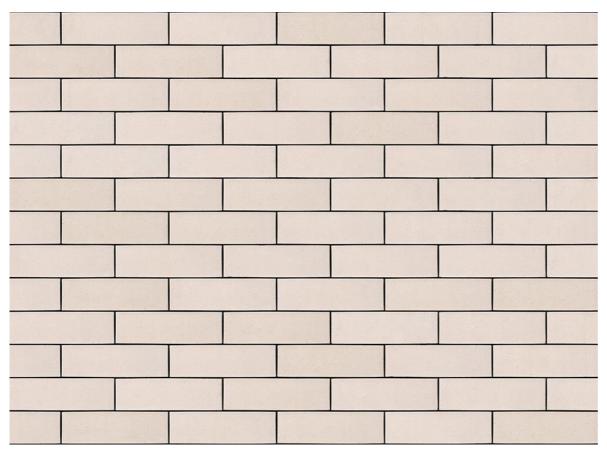

## IBIZA WHITE BRICK

| Brand                         | Malpesa                 |
|-------------------------------|-------------------------|
| Colour                        | White                   |
| Туре                          | Wirecut                 |
| Dimensions                    | 215mm x 102mm x<br>65mm |
| Durability                    | F2                      |
| Active Soluble Salts          | S2                      |
| Dimensional Tolerance & Range | T2, R2                  |
| Water Absorption              | ≤6%                     |
| Compressive Strength          | ≥25 N/mm²               |
| Pack Size                     | 600                     |