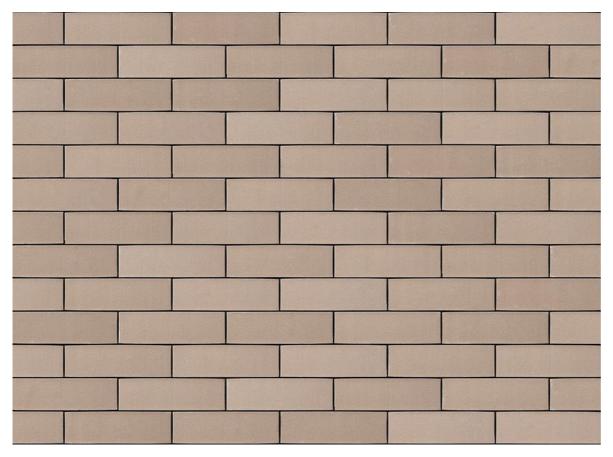

## KLINKER CHROME GREY BRICK

| Brand                         | Malpesa                 |
|-------------------------------|-------------------------|
| Colour                        | Grey                    |
| Туре                          | Wirecut                 |
| Dimensions                    | 215mm x 102mm x<br>65mm |
| Durability                    | F2                      |
| Active Soluble Salts          | S2                      |
| Dimensional Tolerance & Range | T2, R2                  |
| Water Absorption              | ≤6%                     |
| Compressive Strength          | ≥75 N/mm²               |
| Pack Size                     | 504                     |