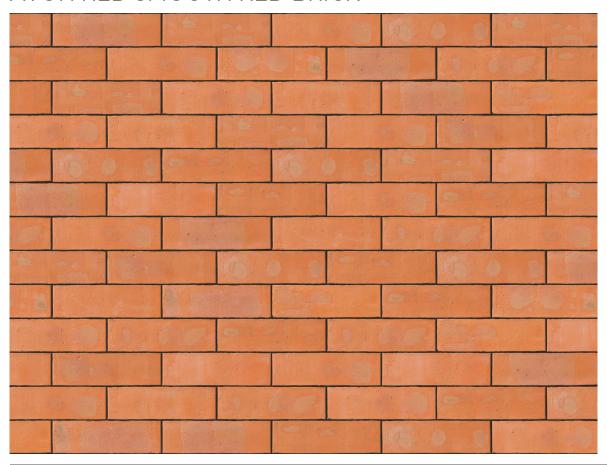

### AVON RED SMOOTH RED BRICK

| Northcot                  |
|---------------------------|
| Red                       |
| Smooth                    |
| 215mm x 102.5mm x<br>65mm |
| F2                        |
| <b>S</b> 2                |
| T2, R1                    |
| 10%                       |
| 71N/mm²                   |
| 500                       |
|                           |