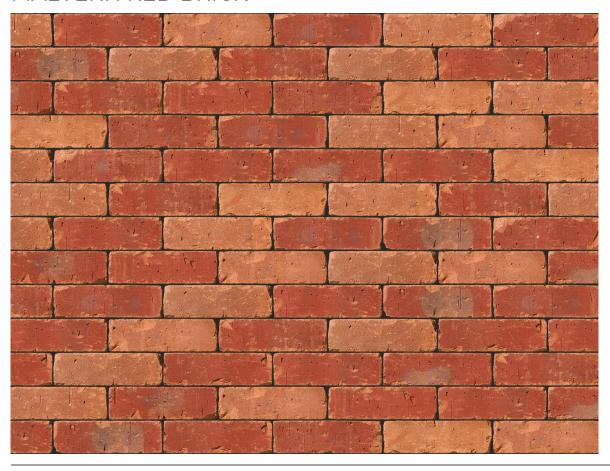

### MALVERN RED BRICK

| Northcot                |
|-------------------------|
| Red                     |
| Wirecut                 |
| 215mm x 102mm x<br>65mm |
| F2                      |
| S2                      |
| T2, R1                  |
| 10%                     |
| 71N/mm²                 |
| 500                     |
|                         |