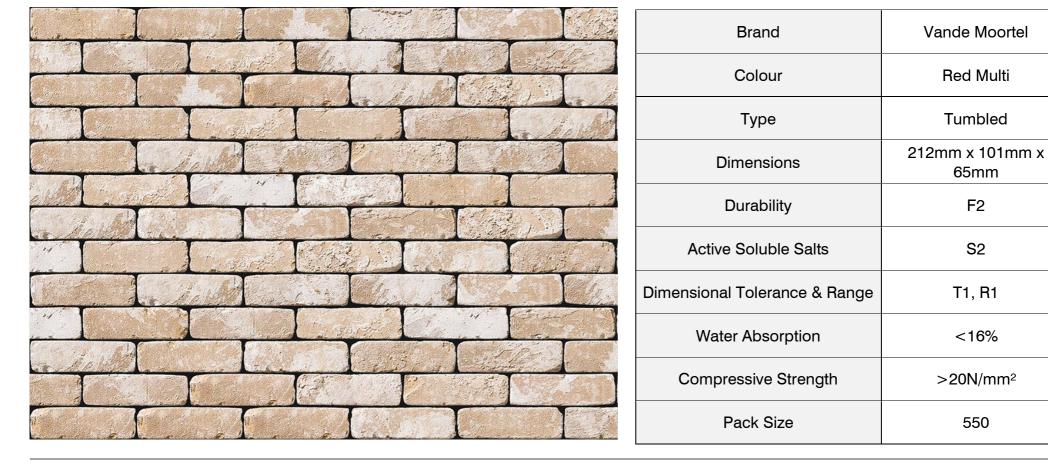

# Kingscourt Country Manor

## TECHNICAL INFORMATION SHEET

BRICKS —

### OUD BRUGGE





### BELFAST

11B SHEEPWALK ROAD, LISBURN, COUNTY ANTRIM, BT28 3RD. TEL: (028) 9077 7321 - WEB: WWW.KCMB.CO.UK

#### **DISCLAIMER:**

The reproduction of colours and textures is only as accurate as the printing process will allow. Photographic samples should be used when shortlisting products but we advise that an actual sample should be seen before ordering.

Important note: Sizes/dimensions can vary between firings. Please confirm your brick dimensions with your account manager prior to design or setting out.