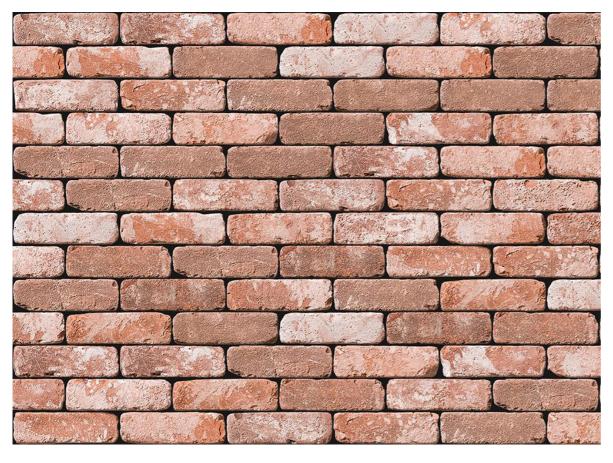

### **OUD KWAERMONT**

| Б.                            |                         |
|-------------------------------|-------------------------|
| Brand                         | Vande Moortel           |
| Colour                        | Red Multi               |
| Туре                          | Tumbled                 |
| Dimensions                    | 217mm x 102mm x<br>65mm |
| Durability                    | F2                      |
| Active Soluble Salts          | S2                      |
| Dimensional Tolerance & Range | T1, R1                  |
| Water Absorption              | <16%                    |
| Compressive Strength          | >20N/mm²                |
| Pack Size                     | 550                     |