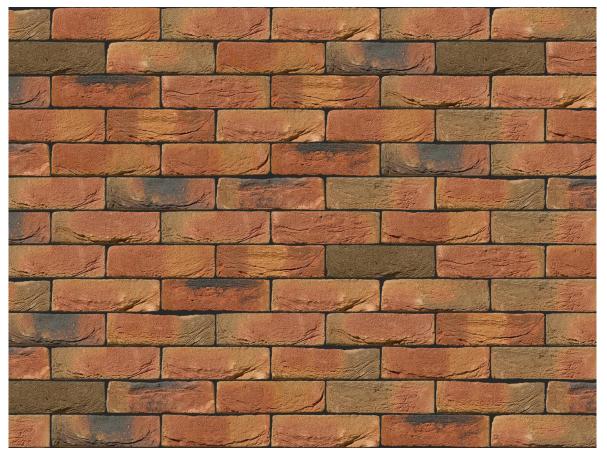

## AVONDROOD RED BRICK

| Brand                         | Vandersanden              |
|-------------------------------|---------------------------|
| Colour                        | Red                       |
| Туре                          | Handmade                  |
| Dimensions                    | 215mm x 102.5mm x<br>65mm |
| Durability                    | F2                        |
| Active Soluble Salts          | S2                        |
| Dimensional Tolerance & Range | T2, R1                    |
| Water Absorption              | 14%                       |
| Compressive Strength          | 20N/mm <sup>2</sup>       |
| Pack Size                     | 620                       |