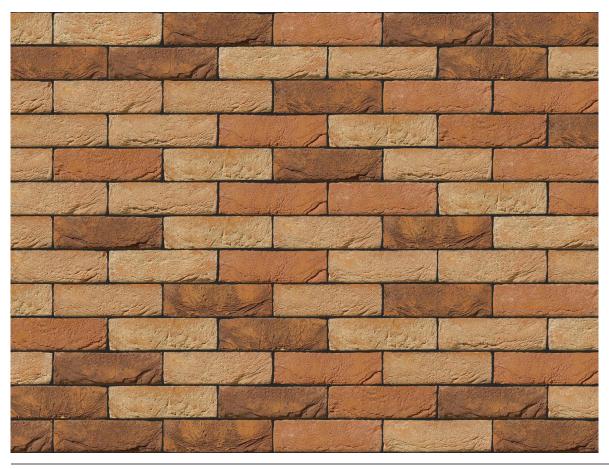

### AZALEA BEIGE BRICK

| Vandersanden            |
|-------------------------|
| Red                     |
| Handmade                |
| 214mm x 101mm x<br>65mm |
| F2                      |
| S2                      |
| T2, R1                  |
| 15%                     |
| 20N/mm <sup>2</sup>     |
| 560                     |
|                         |