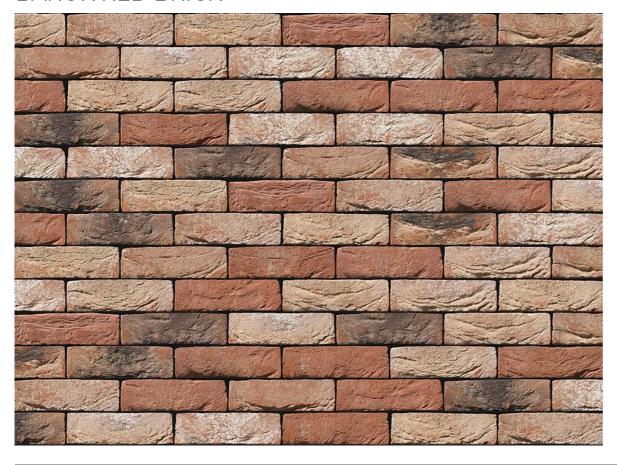

# **BAROK RED BRICK**

| Brand                         | Vandersanden            |  |
|-------------------------------|-------------------------|--|
| Colour                        | Brown, Red              |  |
| Туре                          | Handmade                |  |
| Dimensions                    | 212mm x 101mm x<br>65mm |  |
| Durability                    | F2                      |  |
| Active Soluble Salts          | S2                      |  |
| Dimensional Tolerance & Range | T2, R1                  |  |
| Water Absorption              | 14%                     |  |
| Compressive Strength          | 20N/mm <sup>2</sup>     |  |
| Pack Size                     | 620                     |  |
|                               |                         |  |