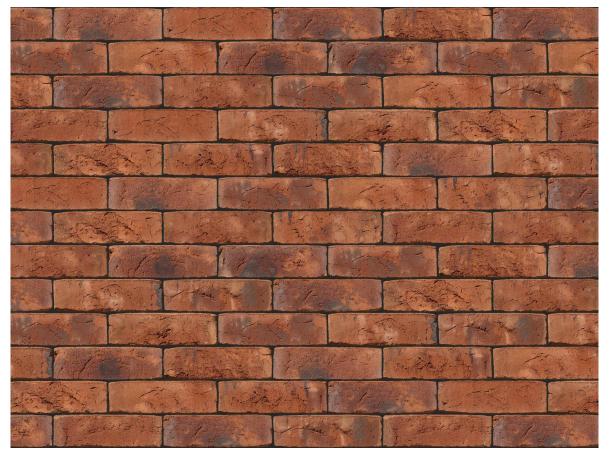

## **BILLUND WS RED BRICK**

| Brand                         | Vandersanden            |
|-------------------------------|-------------------------|
| Colour                        | Brown, Red              |
| Туре                          | Handmade                |
| Dimensions                    | 215mm x 101mm x<br>68mm |
| Durability                    | F2                      |
| Active Soluble Salts          | S2                      |
| Dimensional Tolerance & Range | T2, R1                  |
| Water Absorption              | 14%                     |
| Compressive Strength          | 15N/mm²                 |
| Pack Size                     | 560                     |