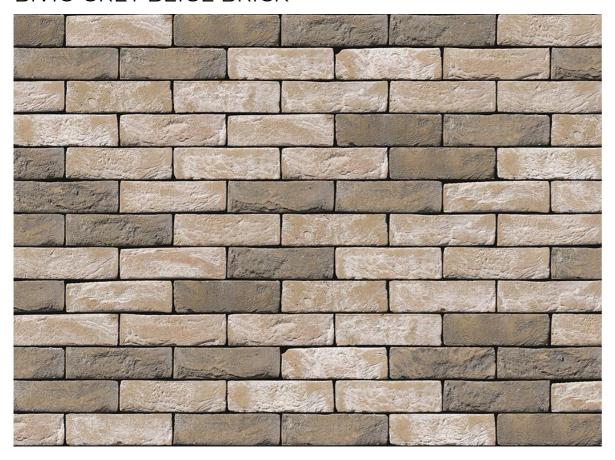

## **BIVIO GREY BEIGE BRICK**

| Brand                         | Vandersanden            |  |
|-------------------------------|-------------------------|--|
| Colour                        | Grey, Beige, White      |  |
| Туре                          | Handmade                |  |
| Dimensions                    | 214mm x 101mm x<br>65mm |  |
| Durability                    | F2                      |  |
| Active Soluble Salts          | S2                      |  |
| Dimensional Tolerance & Range | T2, R1                  |  |
| Water Absorption              | ≤17%                    |  |
| Compressive Strength          | ≥20N/mm²                |  |
| Pack Size                     | 620                     |  |