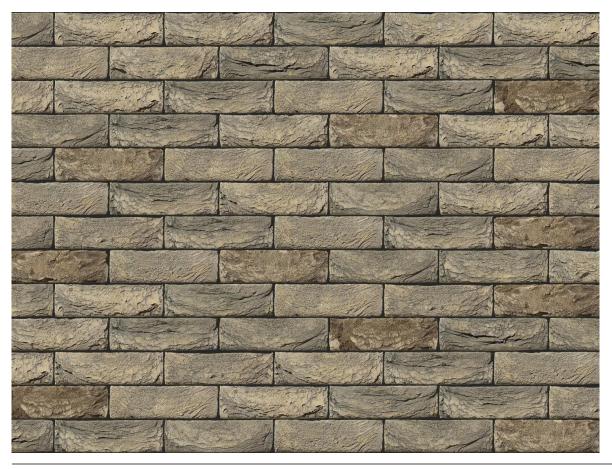

### **BRAMA BROWN BRICK**

| Brand                         | Vandersanden            |
|-------------------------------|-------------------------|
| Colour                        | Brown, Grey             |
| Туре                          | Handmade                |
| Dimensions                    | 214mm x 101mm x<br>65mm |
| Durability                    | F2                      |
| Active Soluble Salts          | S2                      |
| Dimensional Tolerance & Range | T2, R1                  |
| Water Absorption              | 17%                     |
| Compressive Strength          | 30N/mm <sup>2</sup>     |
| Pack Size                     | 580                     |
|                               |                         |