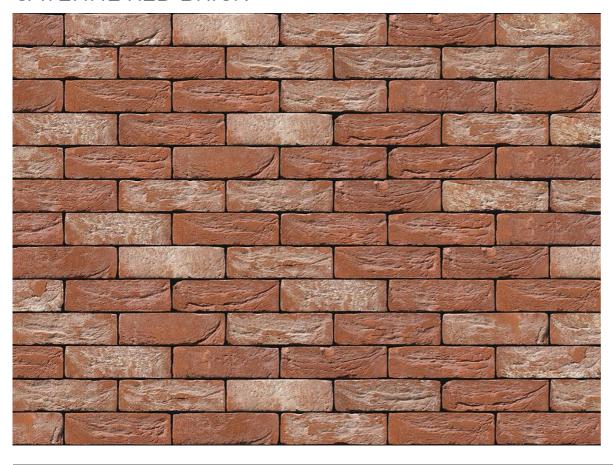

# **CAYENNE RED BRICK**

| Brand                         | Vandersanden            |  |
|-------------------------------|-------------------------|--|
| Colour                        | Red                     |  |
| Туре                          | Handmade                |  |
| Dimensions                    | 214mm x 101mm x<br>65mm |  |
| Durability                    | F2                      |  |
| Active Soluble Salts          | S2                      |  |
| Dimensional Tolerance & Range | T2, R1                  |  |
| Water Absorption              | ≤14%                    |  |
| Compressive Strength          | ≥20N/mm²                |  |
| Pack Size                     | 620                     |  |