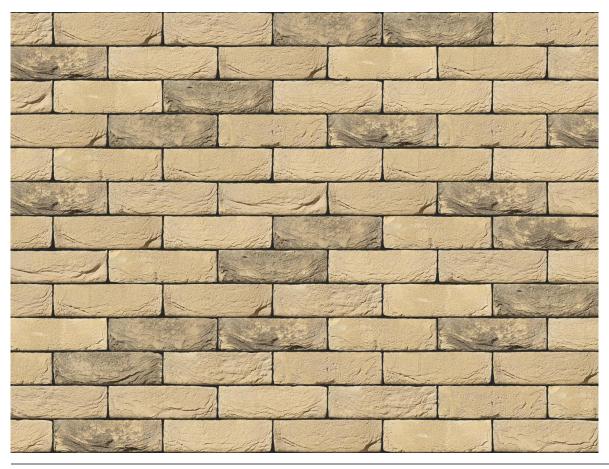

### CORUM YELLOW BUFF BRICK

| Vandersanden              |
|---------------------------|
| Yellow, Buff              |
| Handmade                  |
| 215mm x 102.5mm x<br>65mm |
| F2                        |
| S2                        |
| T2, R1                    |
| 17%                       |
| 20N/mm <sup>2</sup>       |
| 580                       |
|                           |