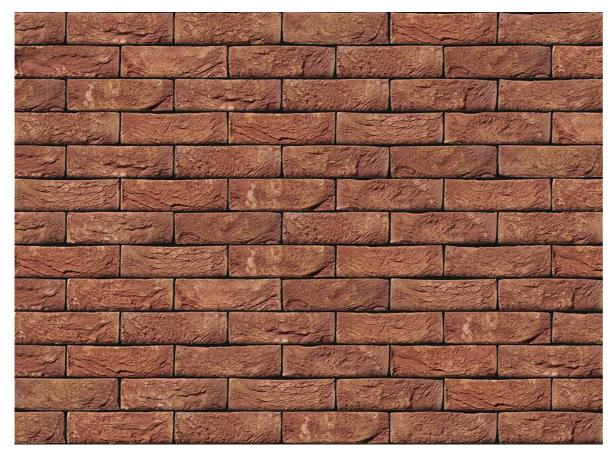

## FLORIA RED BRICK

| Brand                         | Vandersanden            |  |
|-------------------------------|-------------------------|--|
| Colour                        | Red                     |  |
| Туре                          | Handmade                |  |
| Dimensions                    | 213mm x 101mm x<br>65mm |  |
| Durability                    | F2                      |  |
| Active Soluble Salts          | S2                      |  |
| Dimensional Tolerance & Range | T2, R1                  |  |
| Water Absorption              | ≤15%                    |  |
| Compressive Strength          | ≥20N/mm²                |  |
| Pack Size                     | 620                     |  |