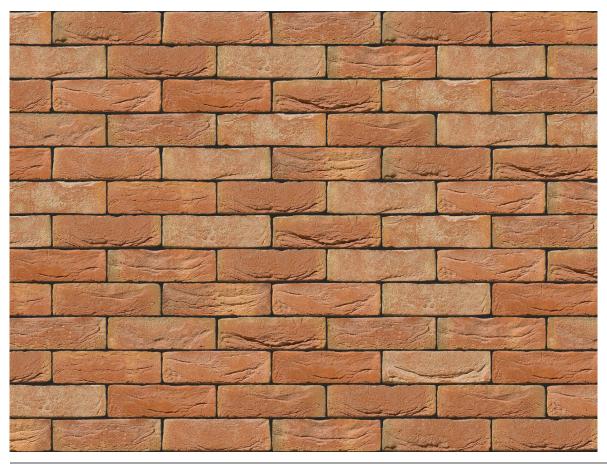

### **GALA RED BRICK**

| Brand                         | Vandersanden              |  |  |
|-------------------------------|---------------------------|--|--|
| Colour                        | Red                       |  |  |
| Туре                          | Handmade                  |  |  |
| Dimensions                    | 215mm x 102.5mm x<br>65mm |  |  |
| Durability                    | F2                        |  |  |
| Active Soluble Salts          | S2                        |  |  |
| Dimensional Tolerance & Range | T2, R1                    |  |  |
| Water Absorption              | 17%                       |  |  |
| Compressive Strength          | 20N/mm <sup>2</sup>       |  |  |
| Pack Size                     | 600                       |  |  |